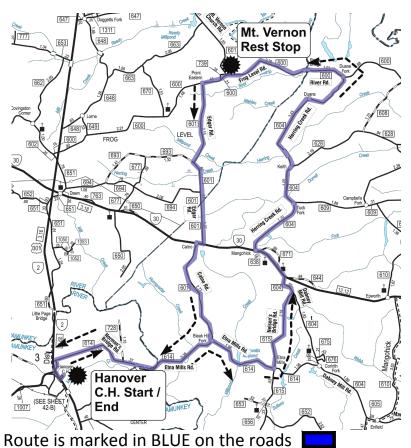

| Half Metric Century (34 Mile) Cue Sheet |          |                                  |       |
|-----------------------------------------|----------|----------------------------------|-------|
| Leg                                     | Туре     | Notes                            | Total |
| 0.2                                     | Right    | US-301/Hanover Courthouse Rd     | 0.2   |
| 0.3                                     | Right    | Fire House Rd/ Rte 1004          | 0.5   |
| 0.2                                     | Right    | Rte 614/Normans Bridge Rd        | 0.7   |
| 4.8                                     | Right    | Rte 614 Etna Mills Rd            | 5.5   |
| 1.9                                     | Left     | Nelson's Bridge Rd.              | 7.4   |
| 2.2                                     | Left     | Rte 604/Dabney's Mill Road       | 9.6   |
| 0.5                                     | Left     | VA-30/King William Rd            | 10.1  |
| 1.1                                     | Right    | Rte 604/Herring Creek Rd         | 11.2  |
| 2.7                                     | Left     | stay on Rte 604/Herring Creek Rd | 13.9  |
| 3.5                                     | Left     | Rte 600/ W. River Road           | 17.4  |
| 3.2                                     |          | REST STOP - Mt. Vernon Church    | 20.6  |
| 0.0                                     | Right    | Rte 600/Frog Level Rd            | 20.6  |
| 0.7                                     | Left     | Rte 601/Edgar Rd                 | 21.3  |
| 4.5                                     | Right    | VA-30/King William Rd            | 25.8  |
| 0.1                                     | Left     | Rte 601/Calno Rd                 | 25.9  |
| 2.7                                     | Straight | onto Rte 614/Etna Mills Rd       | 28.6  |
| 4.7                                     | Left     | US-301/Hanover Courthouse Rd     | 33.3  |
| 0.5                                     | Left     | Rte 1005/County Complex Rd       | 33.8  |
| 0.2                                     | End      | End of route                     | 34.0  |